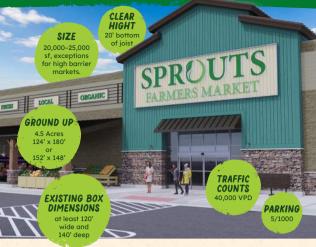

## TEAM UP WITH ONE OF THE FASTEST **GROWING RETAILERS IN THE COUNTRY!**

Signalized intersection Facade - 40' minimum Power - 800 amp. service

Daily Store Delivery (DSD) - need 6-foot clear ramp/roll up door Loading - 1 full size truck well WB-67